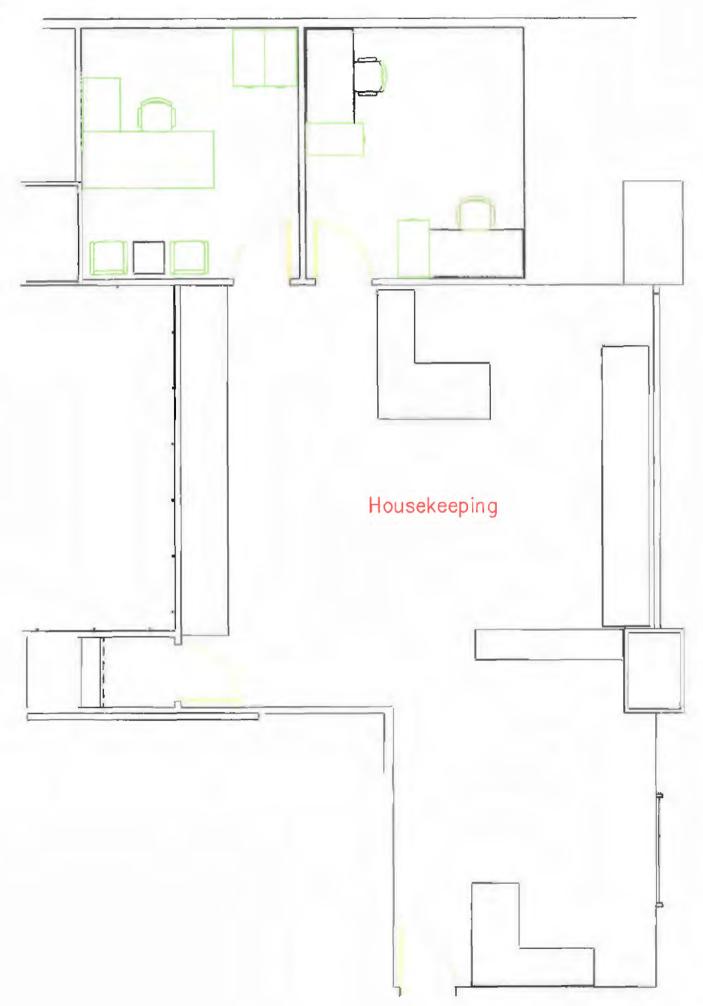

| PE RECEIVED V REJECTED                   |
|------------------------------------------|
| CASE NO CASE NAME: Trump Ruffin          |
| OF PAGES: 11 DATE: 11-18-15 REPORTOR: JD |