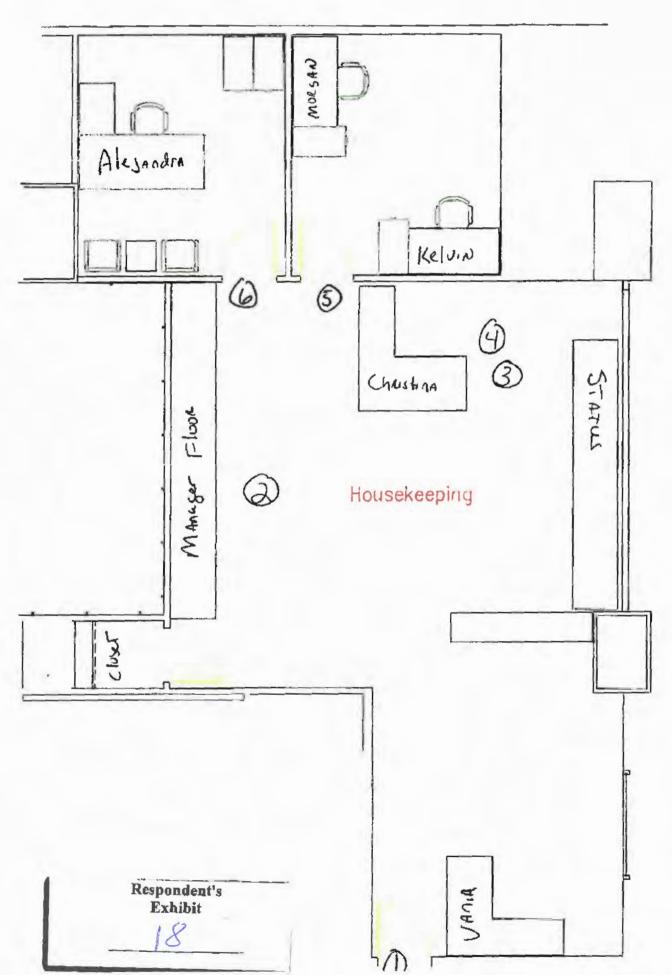

| PE RECEIVED V REJECTED                   |
|------------------------------------------|
| CASE NO CASE NAME: Trump Ruffin          |
| OF PAGES: 11 DATE: 11-18-15 REPORTOR: JD |